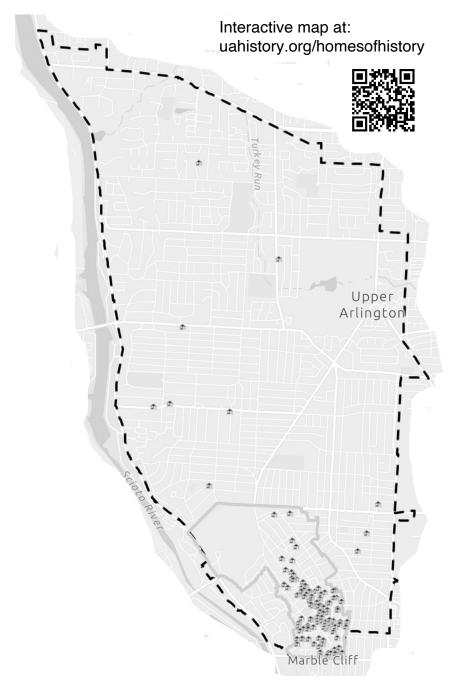

## Where to Find Homes of History Signs During August 2023

More signs may be out on the streets listed at right and on these additional streets:

Asbury Road, Avalon Road, Barrington Road, Clairmont Road, Clifton Road, Eastcleft Road, Hove Road, Kenny Road, Kensington Drive, Lane Road, Lear Road, Lytham Court, McCoy Road, Middlesex Road, Riverside Drive, Sherwin Road, Southway Drive, Welsford Road.

## **Featured Homes:**

**Andover Road** - 1634, 1645, 1665, 1782, 1814

**Arlington Avenue** - 1640, 1690, 1715, 1740, 1811, 1838, 1846, 1847, 1864, 1922, 1931, 1950, 1975, 1991, 2012, 2015, 2217

**Bedford Road** - 1759, 1767, 1789, 1800, 1812, 1818, 1885, 1893, 1934, 1961

**Beverly Road** - 2014 **Cambridge Boulevard** - 1634, 1645, 1660, 1860

Cardiff Road - 1594 Chelsea Road - 1956

Collingswood Road - 2028

**Concord Road** - 1925, 1946, 1971 **Coventry Road** - 1785, 1791, 1799,

1805, 1810, 1819, 1956

**Edgemont Road -** 1826, 1838, 1892, 1920, 1925, 1984

Essex Road - 1659

Fairfax Road - 2041, 2050, 2055, 2060,

2076, 2105, 2133, 2151, 2239

Fishinger Road - 2459

Guilford Road - 2098

King Avenue - 1875

Lanercost Way - 4600

Lower Chelsea Road - 2090

**N Devon Road** - 1800, 1816, 1830, 1835, 1882, 1900, 1915, 2031

Reed Road - 3984

**Roxbury Road** - 1740, 1751, 1804,

1811, 1814, 1824, 1875

Sherwin Road - 2475

S Parkway Drive - 2125

**Stanford Road** - 1872, 1882, 1930,

1940, 2071

**Tremont Road** - 1865, 1889, 1901, 1904, 1912, 1918, 1944, 2000, 2012, 2015, 2084, 2088, 2164

**Upper Chelsea Road** - 1750, 1763, 1800, 1826

Vassar Place - 2482

W Chelsea Road - 1944, 1949

W Fifth Avenue - 1938

Waltham Road - 1989, 2005

Wickford Road - 2032

Yorkshire Road - 2078

**Zollinger Road - 2287, 2628, 2734**